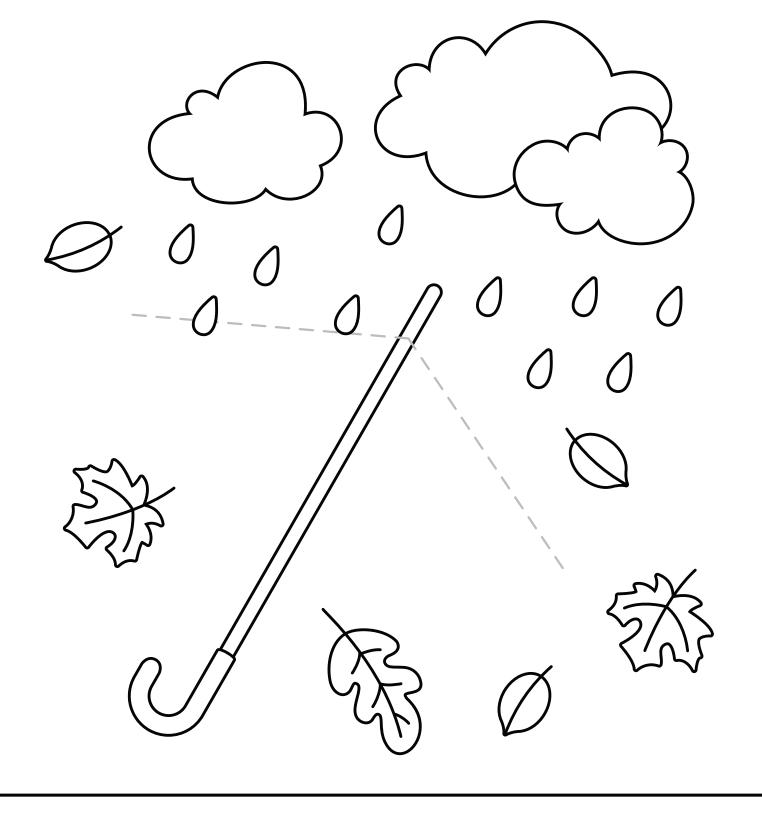

# **PAGE 05**

Color the printables.

Cut out the umbrella.

Fold the umbrella along the dotted line.

Glue it to the place marked with a dotted line, so that the umbrella is voluminous.