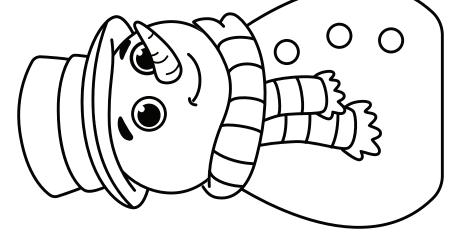

# PAGE 06

Color the printables.

Make two cuts along the dotted lines.

Cut out the image. Fold the image in half.

Cut out the snowman.