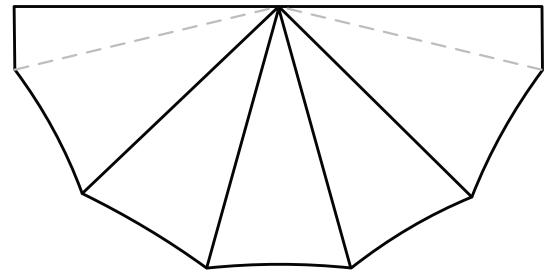

# **PAGE 05**

Color the printables.

Cut out the umbrella.

Fold the umbrella along the dotted line.

Glue it to the place marked with a dotted line, so that the umbrella is voluminous.