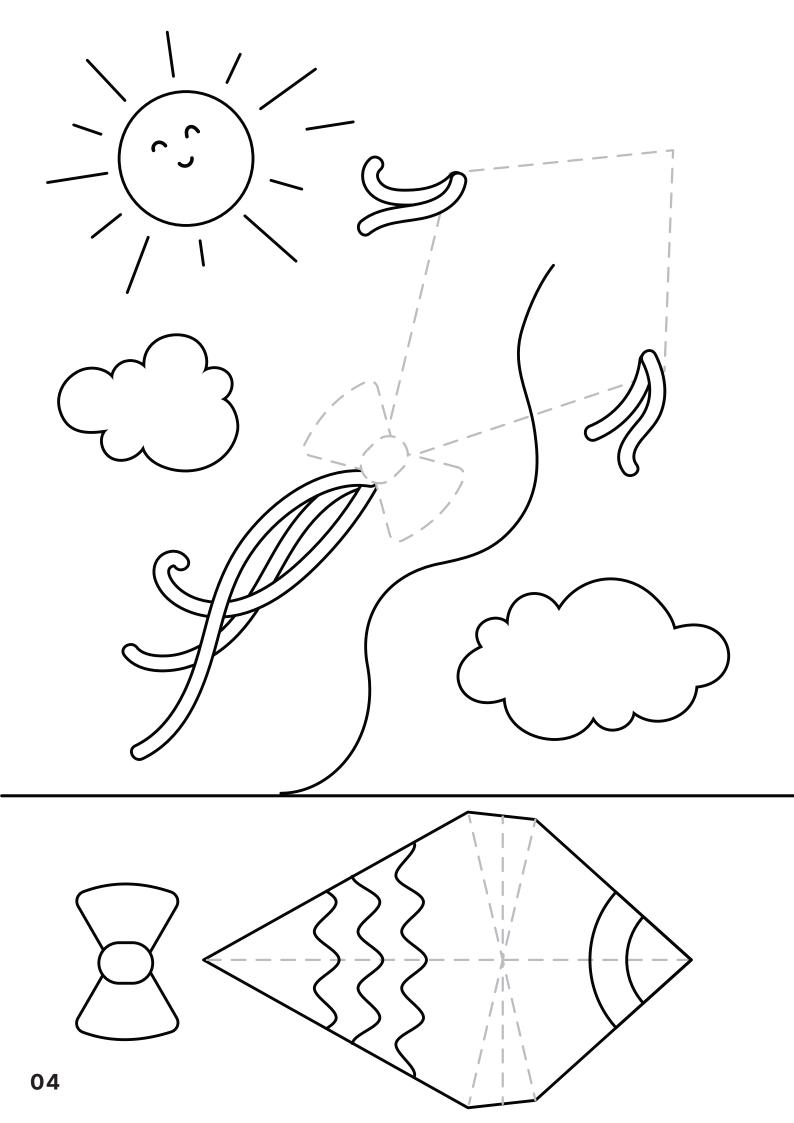

# **PAGE 04**

Color the printables.

Cut out the base of the flying kite and the bow.

Fold the base of the flying kite along the dotted line.

Glue them to the place marked with a dotted line, so that the kite is voluminous.