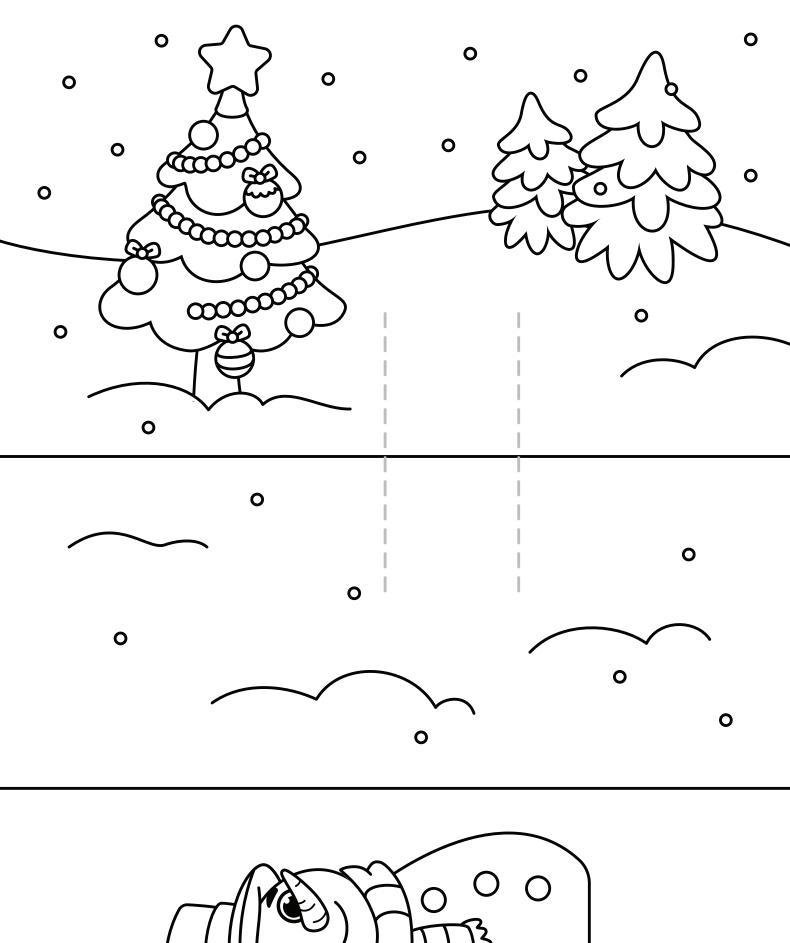

# PAGE 06

Color the printables.

Make two cuts along the dotted lines.

Cut out the image. Fold the image in half.

Cut out the snowman.