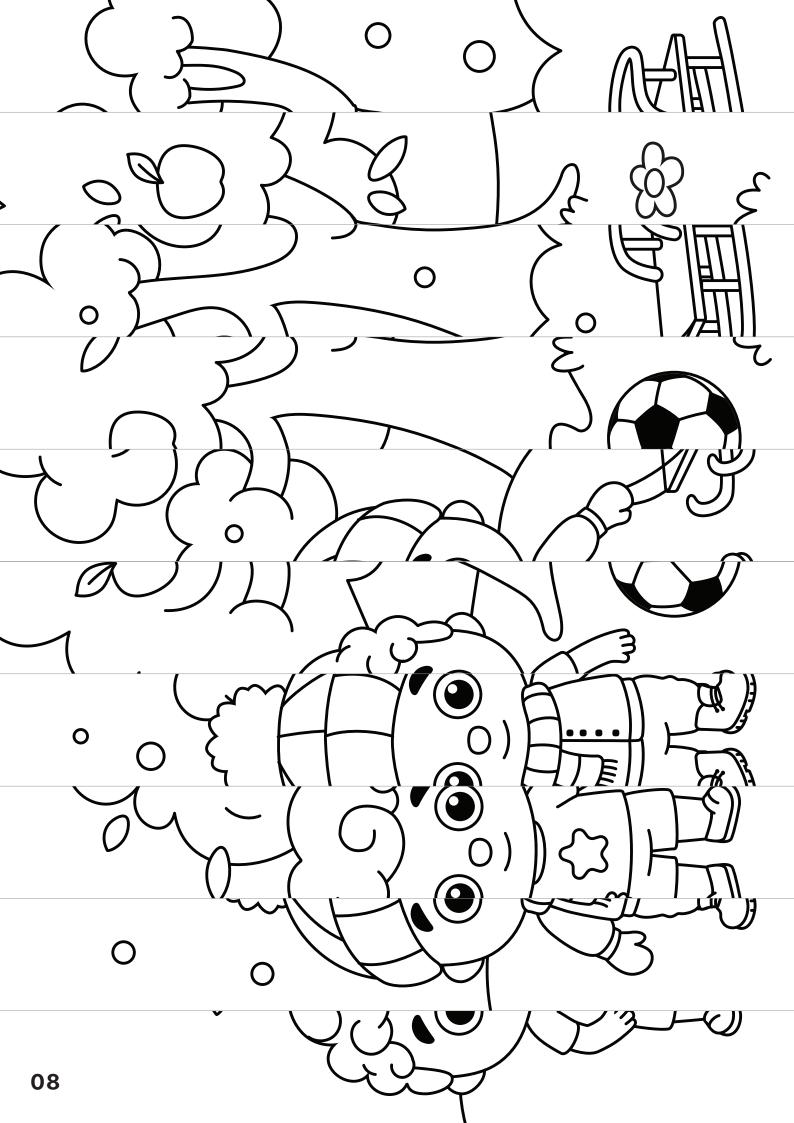

dotted line, so that the umbrella is voluminous.

# PAGE 08

Color the printables. Fold the sheet along the lines.

# **PAGE 03**

Color the printables.

Cut out 5 flower petals.

Glue them to the place marked with a dotted line, so that the flower is voluminous.

# PAGE 06

Color the printables.

Make two cuts along the dotted lines.

Cut out the image. Fold the image in half.

Cut out the snowman.

# **PAGE 04**

Color the printables.

Cut out the base of the flying kite and the bow.

Fold the base of the flying kite along the dotted line.

Glue them to the place marked with a dotted line, so that the kite is voluminous.

# **PAGE 07**

Color the printables.

Make a hole in the center of the window.

Cut out the images.

You can substitute any image in the window.