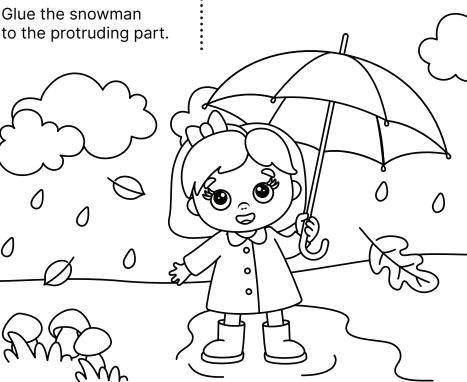

# PAGE 06

Color the printables.

Make two cuts along the dotted lines.

Cut out the image. Fold the image in half.

Cut out the snowman.