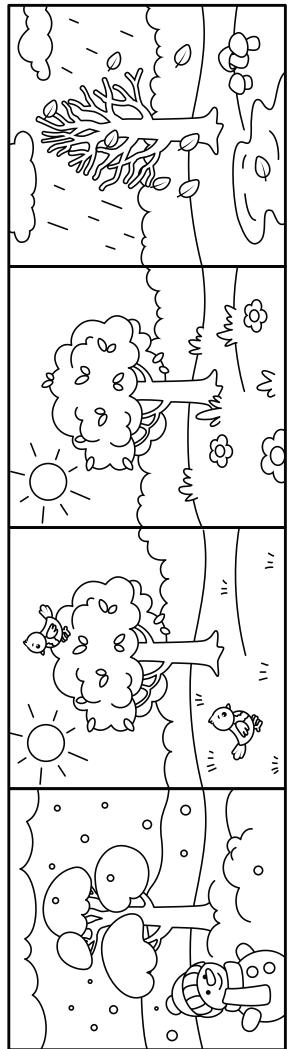

# **PAGE 07**

Color the printables.

Make a hole in the center of the window.

Cut out the images.

You can substitute any image in the window.