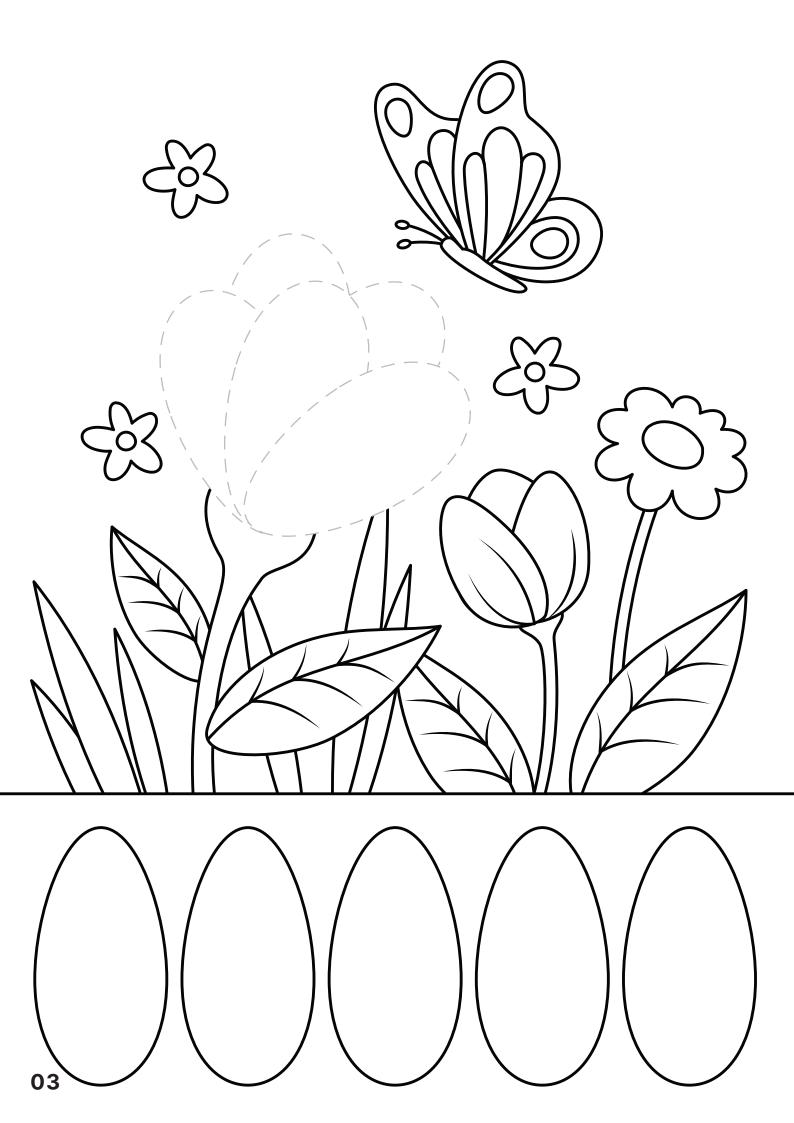

# **PAGE 03**

Color the printables.

Cut out 5 flower petals.

Glue them to the place marked with a dotted line, so that the flower is voluminous.