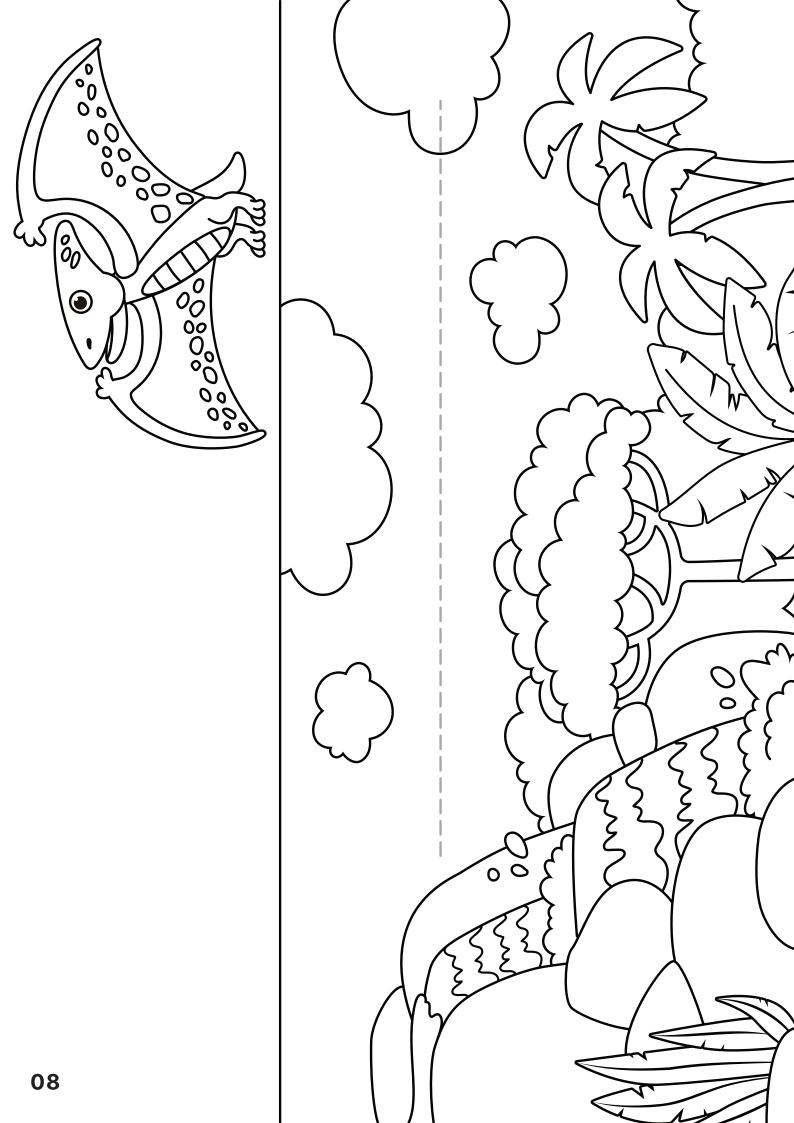

#### **PAGE 08**

Color the printables

Cut out the dinosaur Glue it to a stick (like an ice cream stick)

Cut out the image, make the cut along the dotted lines

Insert the dinosaur into the cut and play