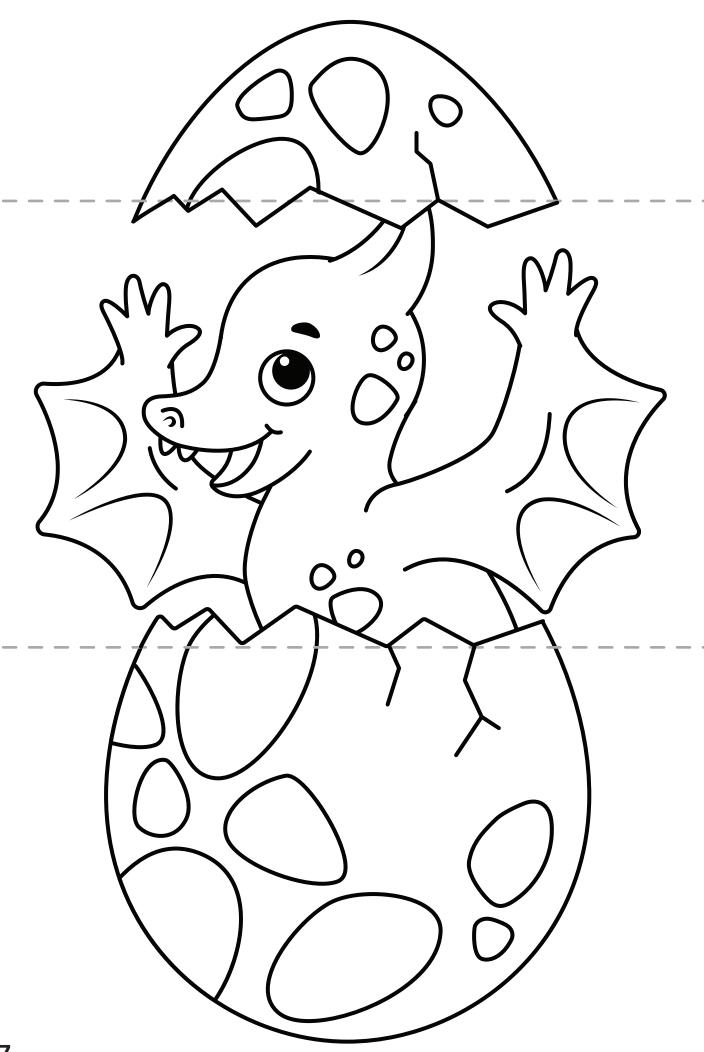

#### **PAGE 07**

Color the printables
Fold the sheet along

the two dotted lines