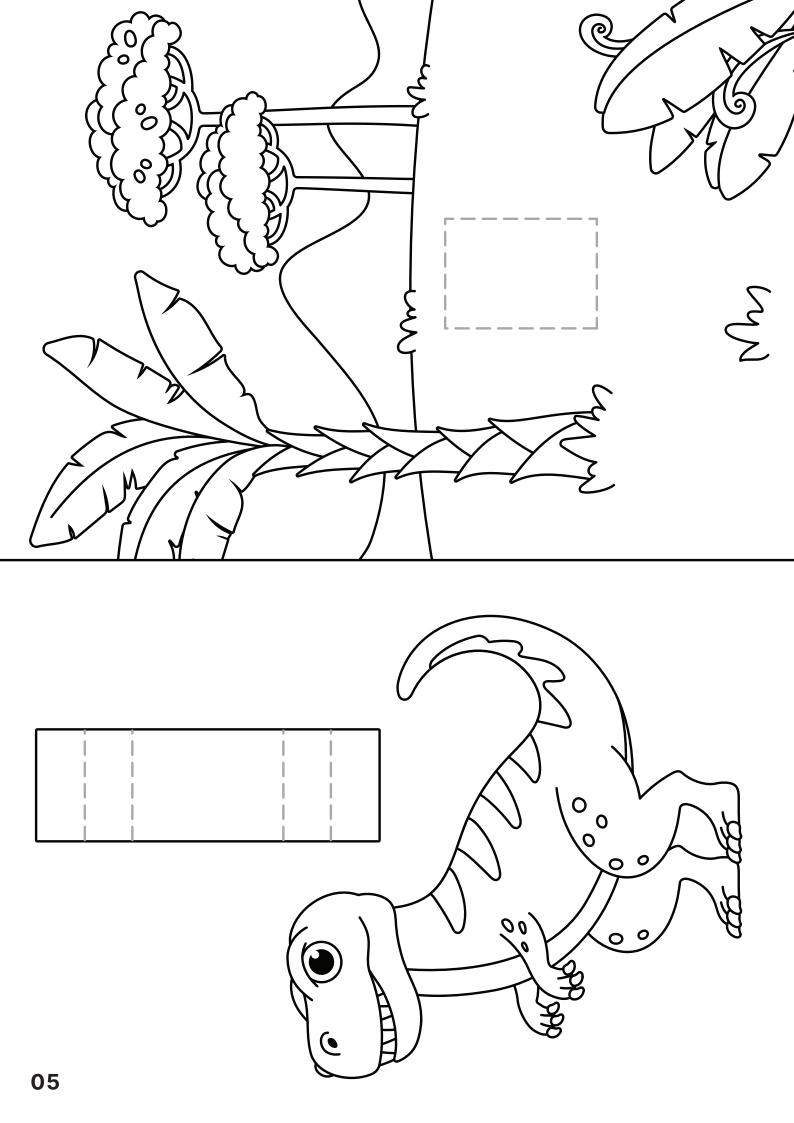

### PAGE 05

Color the printables

Cut out the dinosaur and the rectangle

Fold the rectangle along the dotted lines and glue the opposite ends together.
Glue it to the back side of the dinosaur

Cut out the image and glue the dinosaur to the dotted line