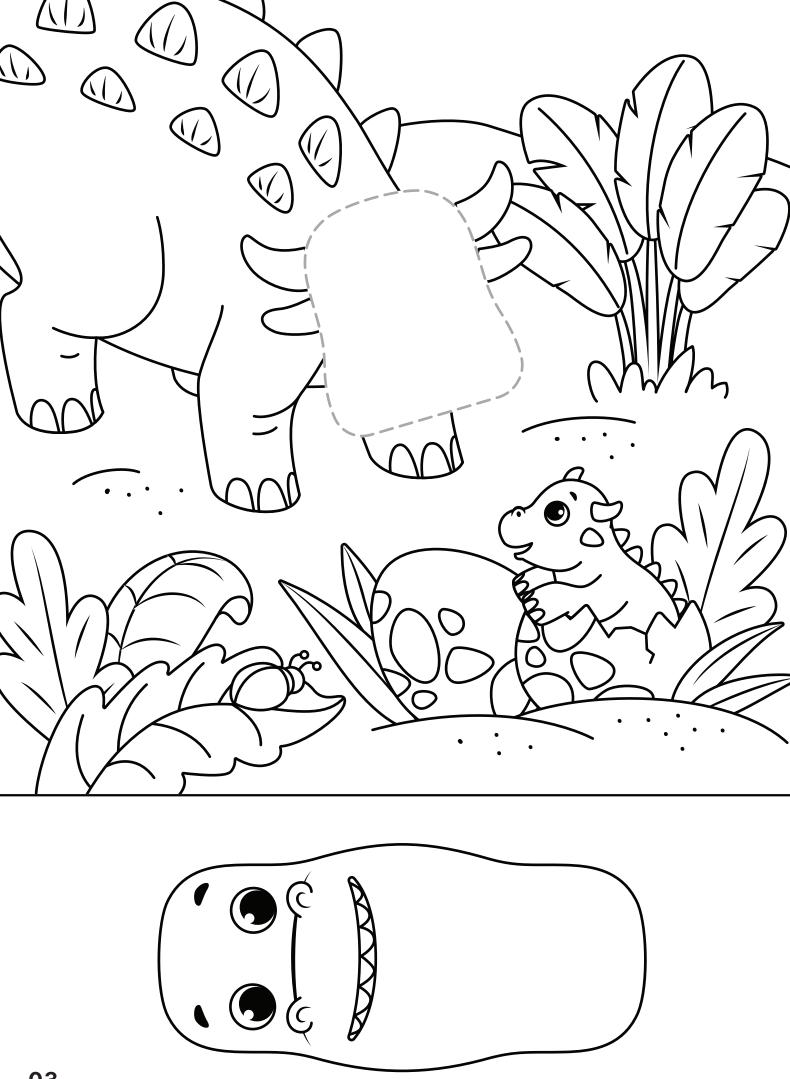

### PAGE 03

Color the printables

Cut out the dinosaur's head

Cut out the image

Glue the dinosaur's head to the dotted line, bend the bottom edge of the head so that it is voluminous