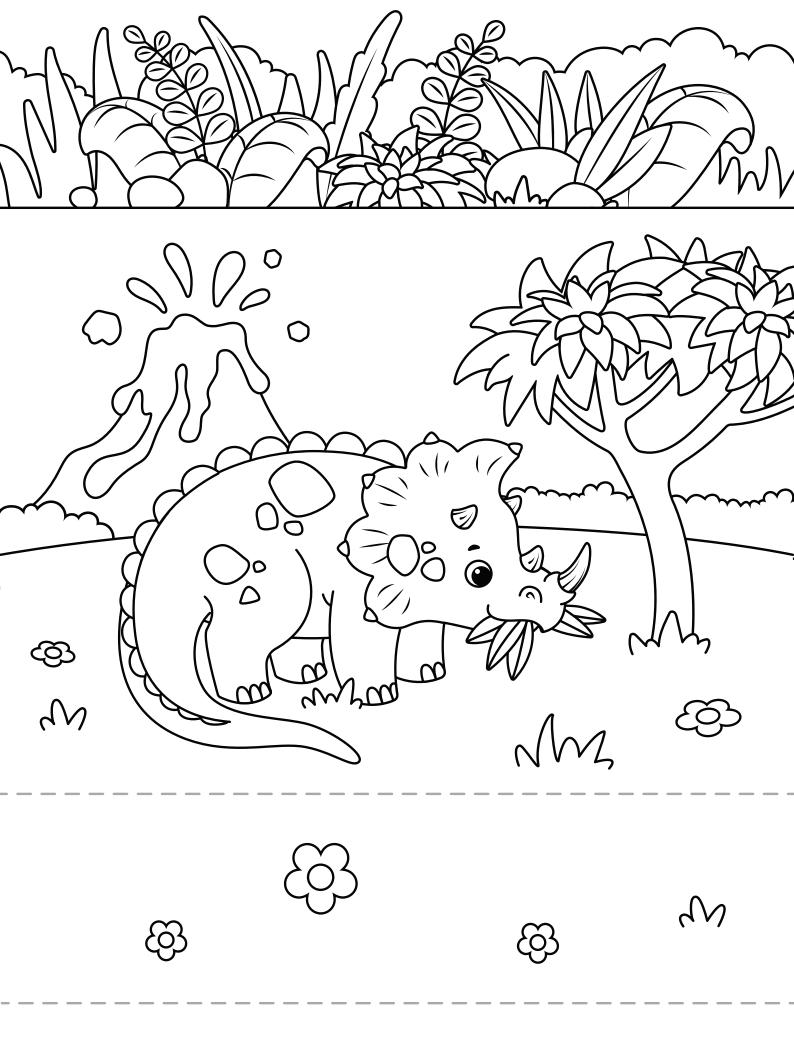

### **PAGE 02**

Color the printables

Make two cuts along the dotted lines

Cut out the image. Fold the image in half

Cut out the dinosaur

Glue the dinosaur to the protruding part