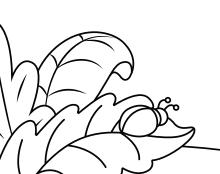

### PAGE 03

Color the printables

Cut out the dinosaur's head

Cut out the image

Glue the dinosaur's head to the dotted line, bend the bottom edge of the head so that it is voluminous