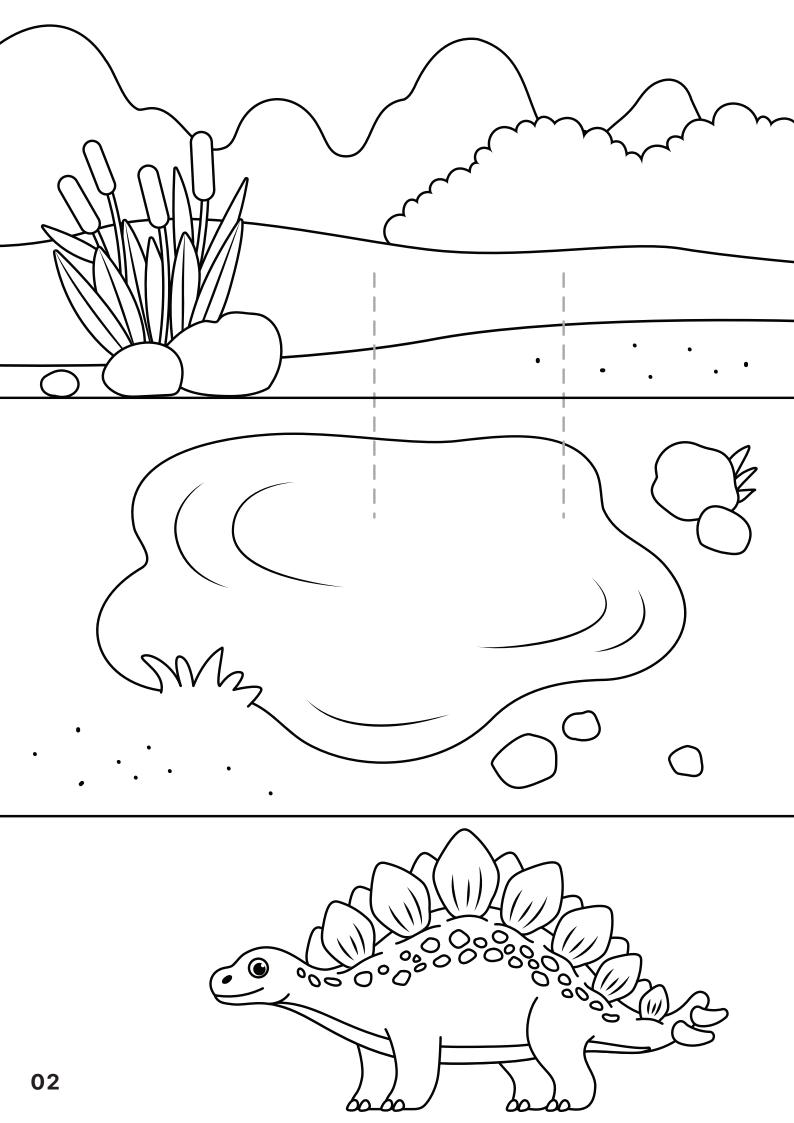

### **PAGE 02**

Color the printables

Make two cuts along the dotted lines

Cut out the image. Fold the image in half

Cut out the dinosaur

Glue the dinosaur to the protruding part