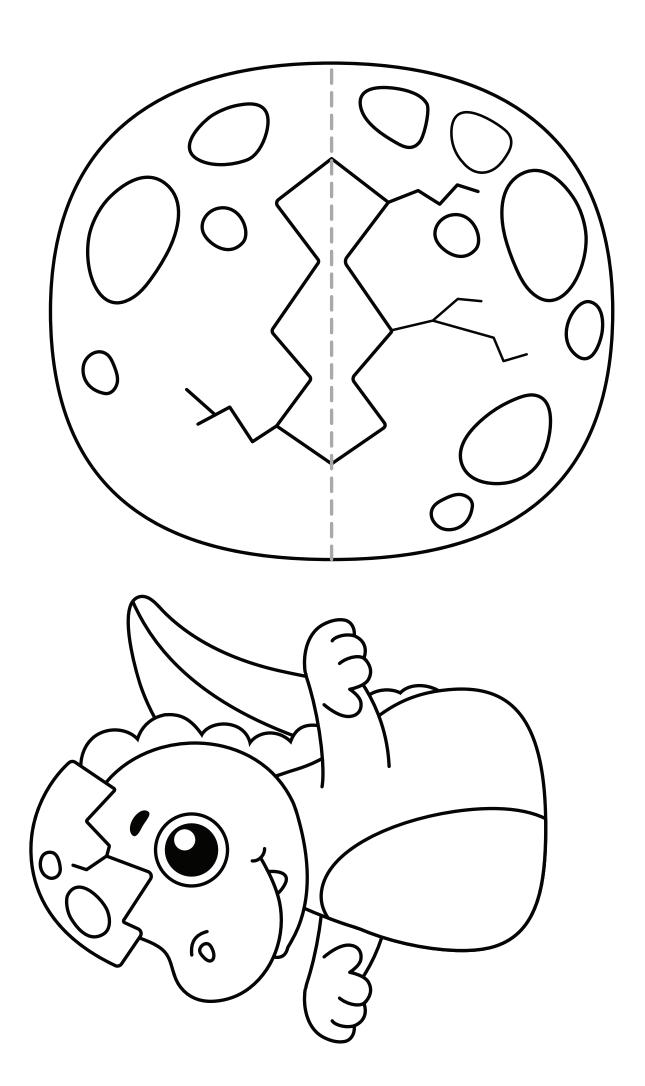

## PAGE 01

Color the printables
Cut out the dinosaur

Cut out the egg and a hole in it

Fold the egg in half along the dotted line

Insert the dinosaur into the hole