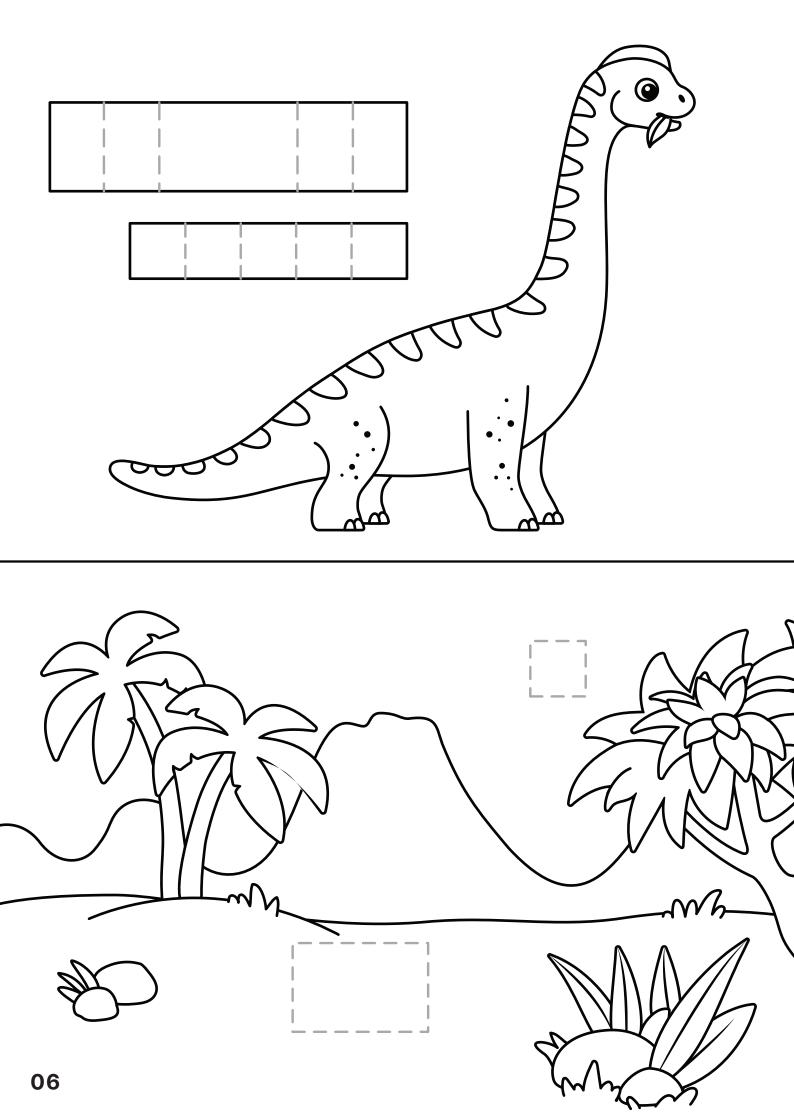

### PAGE 06

Color the printables

Cut out the dinosaur and the rectangles

Fold the rectangles along the dotted lines and glue the opposite ends together.

Glue it to the dinosaur's head and body from the back side.

Cut out the image and glue the dinosaur to the dotted line