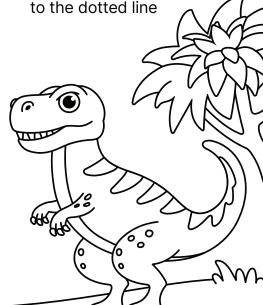

### PAGE 05

Color the printables

Cut out the dinosaur and the rectangle

Fold the rectangle along the dotted lines and glue the opposite ends together.
Glue it to the back side of the dinosaur

Cut out the image and glue the dinosaur to the dotted line

Cut out the image and glue the dinosaur to the dotted line